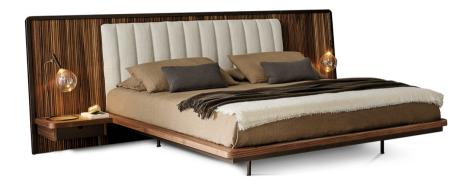

# Nelson

Designer: Matteo Nunziati

The Nelson unique wooden bed, designed by Matteo Nunziati for Bonaldo, is the key element of this new bedroom collection. Its hallmark features

are the clean lines, precise analysis of the shapes and proportions, and the meticulous care taken over the details. The dramatic and imposing wooden headboard which surrounds and frames a smaller, softer, padded headboard is the stand-out feature. The flat, slimline bed base, also made of wood, rests on slender metal feet: elements which give the Nelson bed the impression of being "suspended" as if it were floating in the bedroom. In the Nelson L version, the headboard is larger and the bedside tables are incorporated in the bed creating a balanced and elegant result. The range is completed by the bench with a wooden frame and soft fabric cover: an elegant, sophisticated, yet functional element.