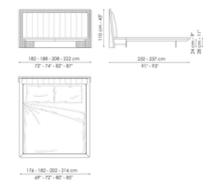

#### Nelson

Width: 176 - 182 - 202 - 216cm Depth: 232 - 237cm Height: 110cm

Nelson L Width: 282 - 288 - 308 - 322cm Depth: 232 - 237cm Height: 110cm

Nelson bench Width: 145cm Depth: 45cm Height: 44cm