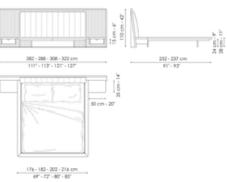

#### Nelson

Width: 176 - 182 - 202 - 216cm Depth: 232 - 237cm Height: 110cm

Nelson L Width: 282 - 288 - 308 - 322cm Depth: 232 - 237cm Height: 110cm

Nelson bench Width: 145cm Depth: 45cm Height: 44cm