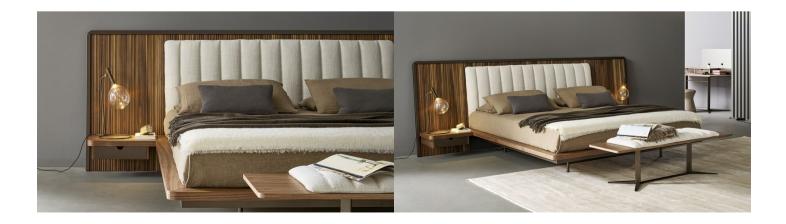

# Nelson

Designer: Matteo Nunziati

The Nelson unique wooden bed, designed by Matteo Nunziati for Bonaldo, is the key element of this new bedroom collection. Its hallmark features

are the clean lines, precise analysis of the shapes and proportions, and the meticulous care taken over the details. The dramatic and imposing wooden headboard which surrounds and frames a smaller, softer, padded headboard is the stand-out feature. The flat, slimline bed base, also made of wood, rests on slender metal feet: elements which give the Nelson bed the impression of being "suspended" as if it were floating in the bedroom. In the Nelson L version, the headboard is larger and the bedside tables are incorporated in the bed creating a balanced and elegant result. The range is completed by the bench with a wooden frame and soft fabric cover: an elegant, sophisticated, yet functional element.