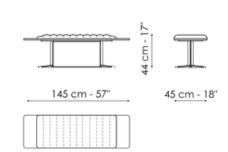

#### Nelson

Width: 176 - 182 - 202 - 216cm Depth: 232 - 237cm Height: 110cm

Nelson L Width: 282 - 288 - 308 - 322cm Depth: 232 - 237cm Height: 110cm

Nelson bench Width: 145cm Depth: 45cm Height: 44cm